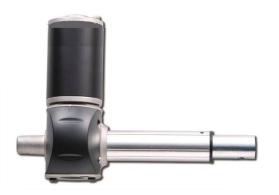

## **PMDC Linear Actuator**

Model: JM24

## Features:

- Electric Jacks
- Flat Screen TV stands
- Fitness Equipment

This medium sized actuator can handle thrust loads up to 550 pounds at a travel speed 0.14 inch per second. It is ideal for use in positioning equipment that requires decent travel speeds on medium loads. It is currently used in several fitness equipment applications and jacks.