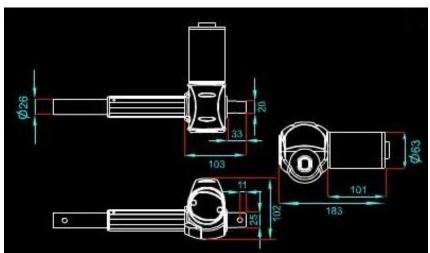

## **PMDC Linear Actuator**

Model: JM24

**Optional Mountings** 

| Model:JM24                                |                                         |
|-------------------------------------------|-----------------------------------------|
| Input Voltage                             | 6 to 180 VDC, PMDC                      |
| Load Capacity Thrust                      | 550 Pounds (2400 Newton's)              |
| Travel Speed Inch per Second (mm per sec) | 0.14 to 0.42 Inch per sec (3.6 to 10.7m |
| Operating Temperature                     | 40 to 60° C                             |
| Duty Cycle                                | 1 Minute On 5 Minutes Off               |
| Thermal Protector Rating                  | Optional, 80° C 100 volts               |
| Stroke                                    | Customer Defines                        |
| Feedback Potentiometer, Optical, Reed     | Optional, Internal mounting             |